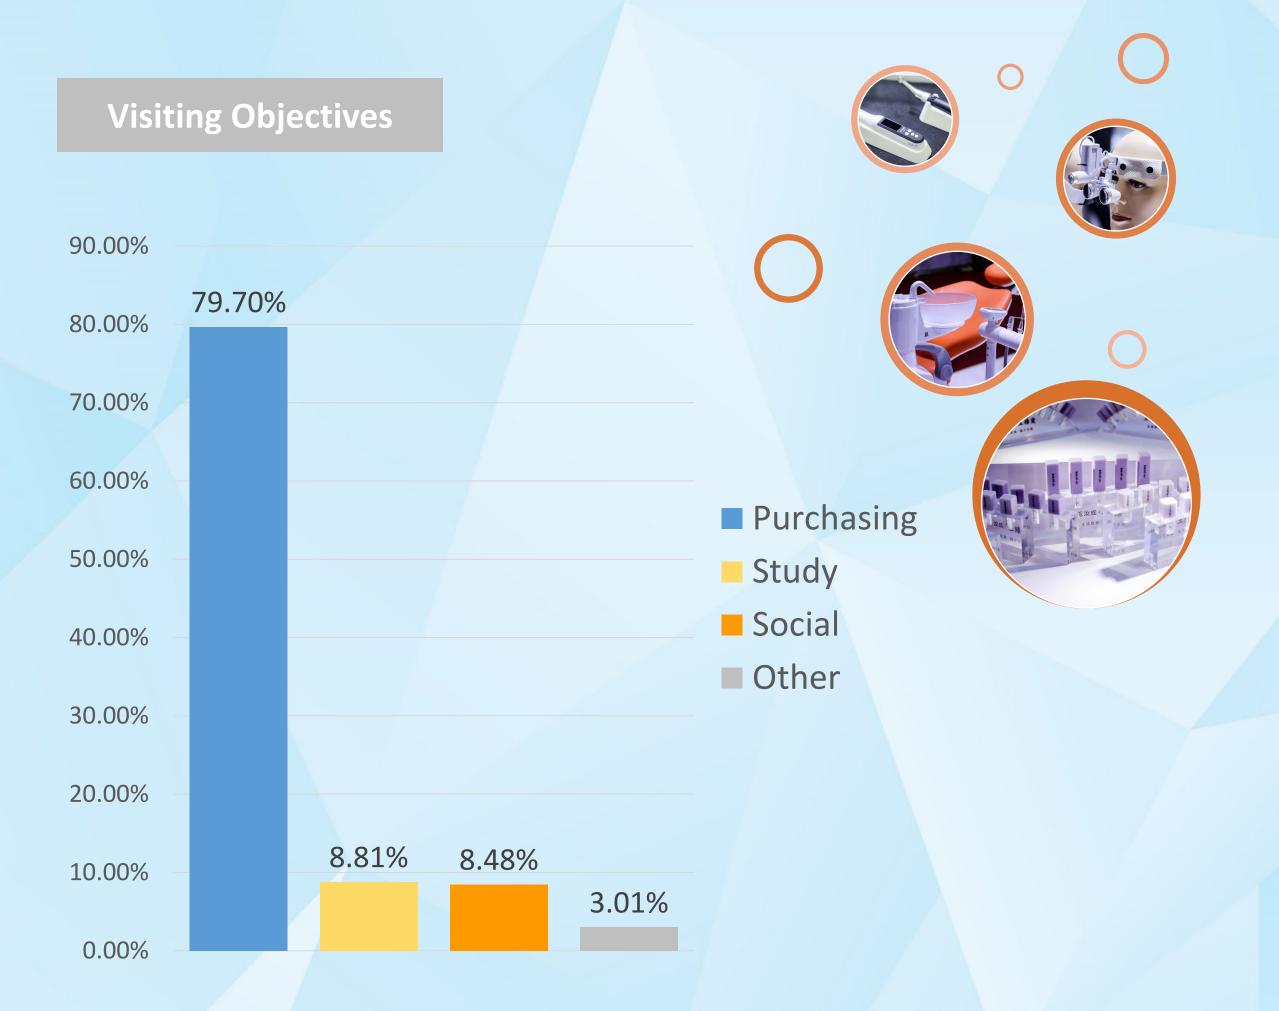

## **Trade Visits**

#### **Overseas Visitors**

## **Exhibitor Analysis**





900+ exhibitors from 25 countries and regions

#### **Exhibitor Geographic Distribution (Percentage)**



- Australia
- Brazil
- Mainland China

- Austria
- Canada
- Finland

# **Pavilions & Exhibitors Review**



#### **German Pavilion**



**U.S.A.** Pavilion

ARATIN B BONT A ANY OF A SUMERING MAR SO & THE

A Contraction of the second



#### **Korean Pavilion**





#### **Taiwan Pavilion**

# **Overseas Buyers Delegation Groups**













## **Overseas Visitors**















#### **Visitor Analysis**

Total Trade Visits: 144,000+

- 82.11% Domestic Visitors
- 17.89% Overseas Visitors

From 118 Countries and Regions



Visitor Geographic Distribution (Percentage)



82.11%



## **Visitor Analysis**





1. M. Labor

Pat-1

ARATIS

His Adv st 1 1 10 4

1 States

1





#### **Visitor Analysis**

#### **Countries with Highest Number** of Visitors



#### Job Category (Domestic)



#### **Conference Delegate Analysis**

#### Topics Covered from Dental Education to On-site Operation Presentation

Endodontics, Infection Control, Laser in Dentistry, Oral and Maxillofacial Surgery, Oral Implantology, Oral Pathology, Orthodontics, Pediatric Dentistry and Restorative Dentistry, Oral Radiography, Practice Management and many more.













# **Onsite Photo Gallery**





















# **Onsite Photo Gallery**















# **Onsite Photo Gallery**















# The 28<sup>th</sup> International Exhibition on Dental Equipment, **Technology & Products**

2025.10 Shanghai World Expo