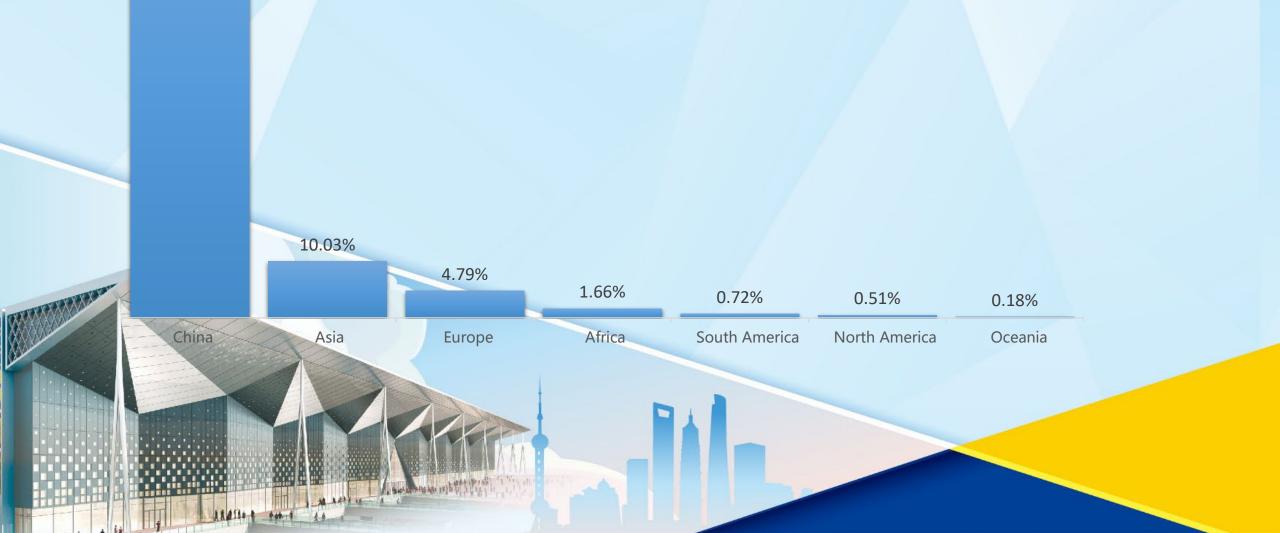

#### **Exhibitor Geographic Distribution (Percentage)**

- Australia
- Brazil
- Mainland China

- Austria
- Canada
- Finland