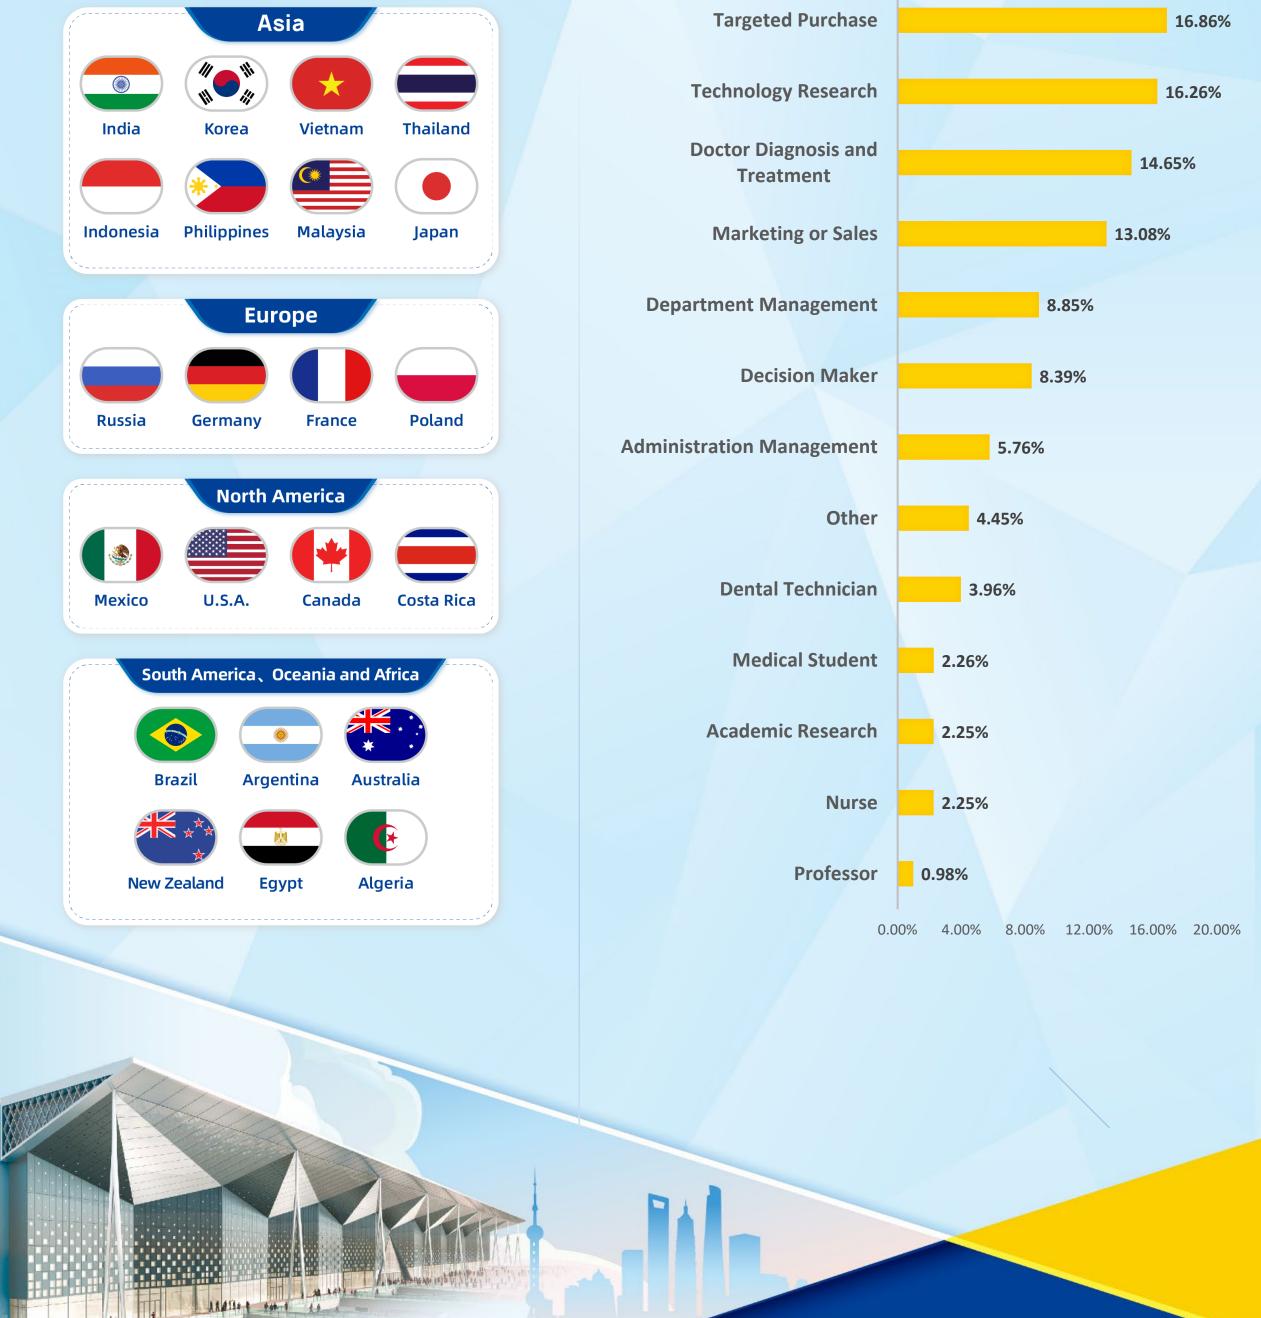

#### **Exhibitor Geographic Distribution (Percentage)**

- Australia
- Brazil
- Mainland China

- Austria
- Canada
- Finland

#### **Countries with Highest Number** of Visitors

#### Job Category (Domestic)