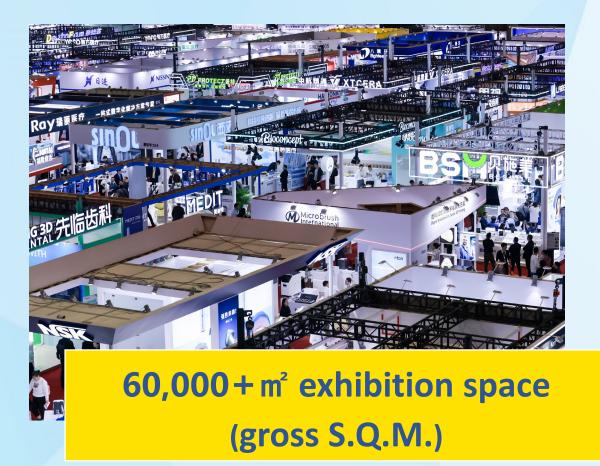

al Exhibition on Dental Equipment, Technology & Products

2024.10 24 25 26 27

110110 1 140 1

Shanghai World Expo Exhibition and Convention Center Hall 1&2&4

#### POST SHOW REPORT

#### **GREAT ACHIEVEMENT DURING DENTECH CHINA 2024**

DenTech China 2024 – the China leading international trade fair for the Dental Equipment and Products Manufacturing industry – came to a successful close in October. With significant increased visitors, businesses and overseas professional buyers, this DenTech China has been proven even more successful than ever, impressively underscoring the event's status as the China's premier trade fair for the international Dental Products Manufacturing industry.

#### **KEY FIGURES**







#### **Trade Visits**

#### **Overseas Visitors**

## **Exhibitor Analysis**





900+ exhibitors from 25 countries and regions

#### **Exhibitor Geographic Distribution (Percentage)**



- Australia
- Brazil
- Mainland China

- Austria
- Canada
- Finland

# **Pavilions & Exhibitors Review**



#### **German Pavilion**



**U.S.A.** Pavilion

ARATIN B BONT A ANY OF A SUMERING MAR SO & THE

A Contraction of the second



#### **Korean Pavilion**





#### **Taiwan Pavilion**

# **Overseas Buyers Delegation Groups**













## **Overseas Visitors**















#### **Visitor Analysis**

Total Trade Visits: 144,000+

- 82.11% Domestic Visitors
- 17.89% Overseas Visitors

From 118 Countries and Regions



Visitor Geographic Distribution (Percentage)



82.11%



## **Visitor Analysis**





1. M. Labor

Pat-1

ARATIS

His Adv st 1 1 10 4

1 States

1





#### *