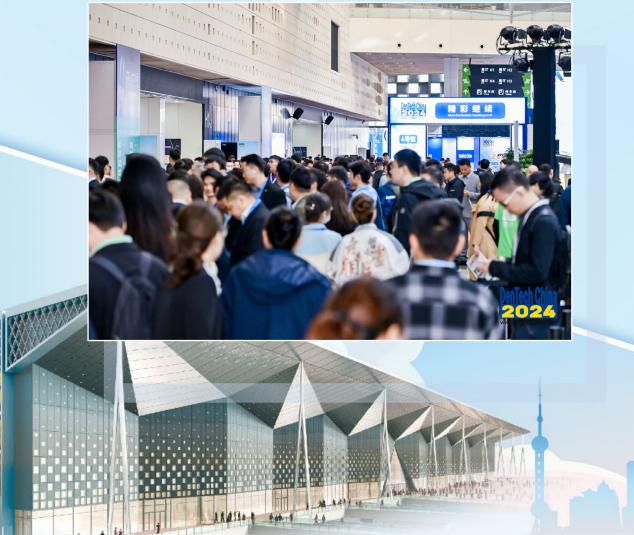

#### **GREAT ACHIEVEMENT DURING DENTECH CHINA 2024**

DenTech China 2024 – the China leading international trade fair for the Dental Equipment and Products Manufacturing industry – came to a successful close in October. With significant increased visitors, businesses and overseas professional buyers, this DenTech China has been proven even more successful than ever, impressively underscoring the event's status as the China's premier trade fair for the international Dental Products Manufacturing industry.

#### **Visitor Analysis**

Total Trade Visits: 144,000+

- 82.11% Domestic Visitors
- 17.89% Overseas Visitors

From 118 Countries and Regions

Visitor Geographic Distribution (Percentage)

82.11%